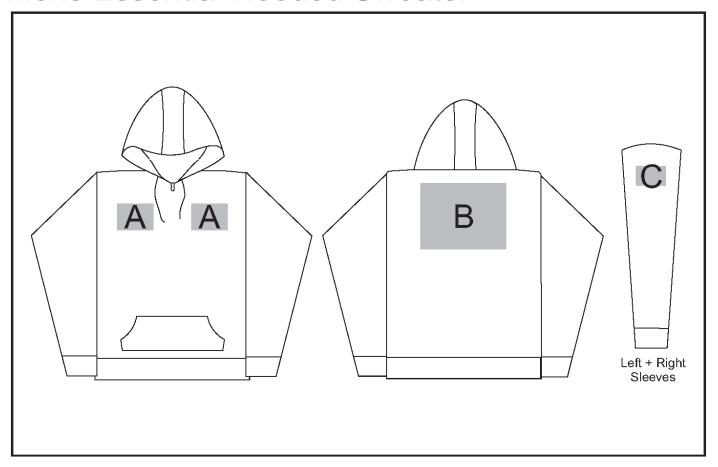

# Mens Essential Hooded Sweater

## Need to know:

- Includes 1 Position Digital Transfer (setup fee applies)
- DTC/EMB inclusive Parameters: Left/Right Chest or Back = 100mm x 100mm

### **Branding Options:**

### **Position A**

1. Embroidery (EMB-A) N/A

Size: 100mm wide x 100mm high

2. Screen Print (SB)

6 Colours

Size: 100mm wide x 80mm high

3. Digital Transfer Clothing A6 (DTC-A6)

Full Colour

Size: 100mm wide x 100mm high

4. Silicone (STP-A)

N/A

Size: 30mm wide x 30mm high

5. Silicone (STP-B)

N/A

Size: 50mm wide x 50mm high

6. Silicone (STP-C)

#### **Position C**

1. Embroidery (EMB-A)

N/A

Size: 80mm wide x 80mm high

2. Screen Print (SB)

1 Colour

Size: 60mm wide x 60mm high

3. Digital Transfer Clothing A6 (DTC-A6)

#### **Position B**

1. Embroidery (EMB-A)

N/A

Size: 100mm wide x 100mm high

2. Screen Print (SB)

6 Colours

Size: 200mm wide x 200mm high

3. Digital Transfer Clothing A6 (DTC-A6)